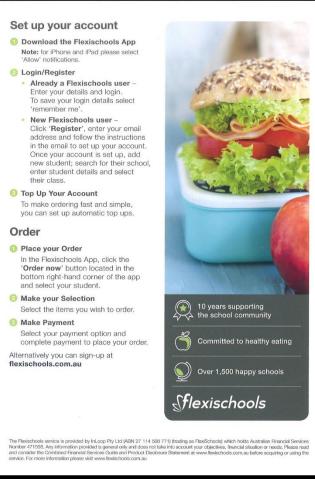

Most people going to the canteen either pay via cash or card (eftpos) where there is a minimum of \$2. **Lunch orders** can be ordered before school or online at <u>https://flexischools.com.au/</u>.

To order a lunch order at school you need to go to the counter at the canteen before school starts to collect a brown paper bag. On the bag you must clearly state your name, year, and order then pay the cost. The canteen is open from 8am-2pm Mondays to Fridays.

# Simplify your school life.

We have partnered with Flexischools, to make school lunches even easier.