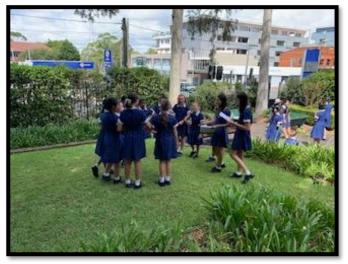

## YEAR 7 PEER SUPPORT PROGRAM 2021

Ms Parker, Teacher Libarian

The Peer Support program provides Year 7 students with opportunities to participate in activities to assist with adjusting to high school. The Peer Support program aims to build confidence, develop positive selfesteem and establish relationships with student peers. Groups are comprised of 10 or 11 Year 7 students with three Year 10 students providing positive peer influence and group leadership. There will be 14 sessions in total across Terms 1, 2 and 3. As can be seen in the photographs, Year 7 have already enjoyed four Peer Support sessions this term.