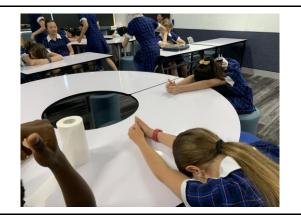

## YEAR 7 PEER SUPPORT PROGRAM 2021

Ms Parker, Teacher Libarian

The Peer Support program provides Year 7 students with opportunities to participate in activities to assist with adjusting to high school. The Peer Support program aims to build confidence, develop positive selfesteem and establish relationships with student peers. Groups are comprised of 10 or 11 Year 7 students with three Year 10 students providing positive peer influence and group leadership. There will be 14 sessions in total across Terms 1, 2 and 3. As can be seen in the photographs, Year 7 have already enjoyed four Peer Support sessions this term.