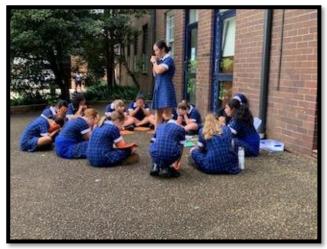

## YEAR 7 PEER SUPPORT PROGRAM 2021

Ms Parker, Teacher Libarian

The Peer Support program provides Year 7 students with opportunities to participate in activities to assist with adjusting to high school. The Peer Support program aims to build confidence, develop positive selfesteem and establish relationships with student peers. Groups are comprised of 10 or 11 Year 7 students with three Year 10 students providing positive peer influence and group leadership. There will be 14 sessions in total across Terms 1, 2 and 3. As can be seen in the photographs, Year 7 have already enjoyed four Peer Support sessions this term.