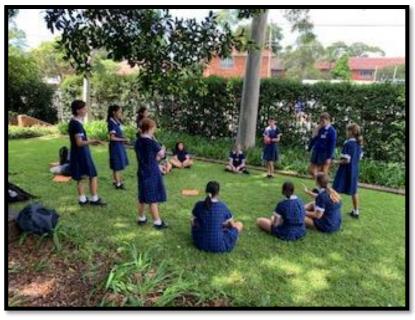

## YEAR 7 PEER SUPPORT PROGRAM 2021

Ms Parker, Teacher Libarian

The Peer Support program provides Year 7 students with opportunities to participate in activities to assist with adjusting to high school. The Peer Support program aims to build confidence, develop positive selfesteem and establish relationships with student peers. Groups are comprised of 10 or 11 Year 7 students with three Year 10 students providing positive peer influence and group leadership. There will be 14 sessions in total across Terms 1, 2 and 3. As can be seen in the photographs, Year 7 have already enjoyed four Peer Support sessions this term.