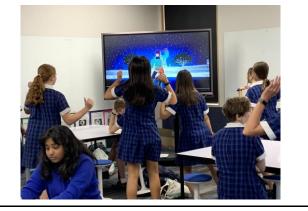

## YEAR 7 PEER SUPPORT PROGRAM 2021

Ms Parker, Teacher Libarian

The Peer Support program provides Year 7 students with opportunities to participate in activities to assist with adjusting to high school. The Peer Support program aims to build confidence, develop positive selfesteem and establish relationships with student peers. Groups are comprised of 10 or 11 Year 7 students with three Year 10 students providing positive peer influence and group leadership. There will be 14 sessions in total across Terms 1, 2 and 3. As can be seen in the photographs, Year 7 have already enjoyed four Peer Support sessions this term.