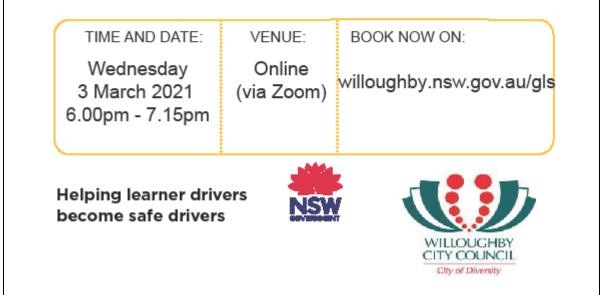

|       |

\$6.0 GLUTEN FREE WRAP + FILLINGS \$4.0 WICH GF BREAD - ADD 50C TO REGULAR PRICE FROM GLUTEN FREE DRES GS + TOP

## **COMMUNITY NOTICE BOARD**



## Teaching someone to drive can be a

## happy experience.

You can learn all the simple steps on how to teach a learner driver at a FREE online workshop.



## **COMMUNITY NOTICE BOARD**

MONTHLY PARENT SUPPORT EVENING Weds Feb 24 6:00-7:30pm Phoenix House 10 Holtermann St, Crows Nest

FREE Bookings essential <u>here</u> Raising teens doesn't have to hurt

Attitude issues\* Communication hassItes\* Setting boundaries\* Respectful relating\*

Come share concerns and explore ideas in a confidential supportive environment

## **Community Notice Board**