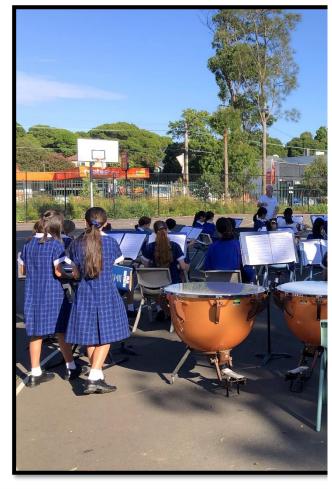

## YEAR 7 PEER SUPPORT PROGRAM 2021

Ms Parker, Teacher Libarian

The Peer Support program provides Year 7 students with opportunities to participate in activities to assist with adjusting to high school. The Peer Support program aims to build confidence, develop positive selfesteem and establish relationships with student peers. Groups are comprised of 10 or 11 Year 7 students with three Year 10 students providing positive peer influence and group leadership. There will be 14 sessions in total across Terms 1, 2 and 3. As can be seen in the photographs, Year 7 have already enjoyed four Peer Support sessions this term.