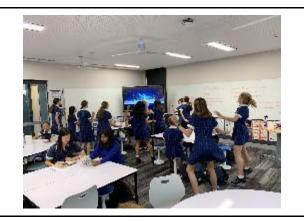

## YEAR 7 PEER SUPPORT PROGRAM 2021

Ms Parker, Teacher Libarian

The Peer Support program provides Year 7 students with opportunities to participate in activities to assist with adjusting to high school. The Peer Support program aims to build confidence, develop positive selfesteem and establish relationships with student peers. Groups are comprised of 10 or 11 Year 7 students with three Year 10 students providing positive peer influence and group leadership. There will be 14 sessions in total across Terms 1, 2 and 3. As can be seen in the photographs, Year 7 have already enjoyed four Peer Support sessions this term.