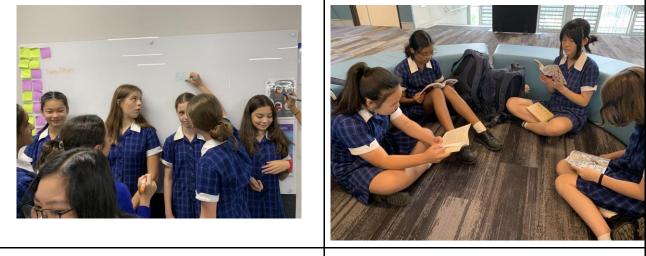

## YEAR 7 PEER SUPPORT PROGRAM 2021

Ms Parker, Teacher Libarian

The Peer Support program provides Year 7 students with opportunities to participate in activities to assist with adjusting to high school. The Peer Support program aims to build confidence, develop positive selfesteem and establish relationships with student peers. Groups are comprised of 10 or 11 Year 7 students with three Year 10 students providing positive peer influence and group leadership. There will be 14 sessions in total across Terms 1, 2 and 3. As can be seen in the photographs, Year 7 have already enjoyed four Peer Support sessions this term.