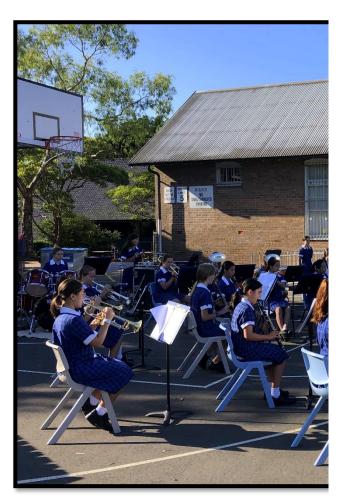

## YEAR 7 PEER SUPPORT PROGRAM 2021

Ms Parker, Teacher Libarian

The Peer Support program provides Year 7 students with opportunities to participate in activities to assist with adjusting to high school. The Peer Support program aims to build confidence, develop positive selfesteem and establish relationships with student peers. Groups are comprised of 10 or 11 Year 7 students with three Year 10 students providing positive peer influence and group leadership. There will be 14 sessions in total across Terms 1, 2 and 3. As can be seen in the photographs, Year 7 have already enjoyed four Peer Support sessions this term.