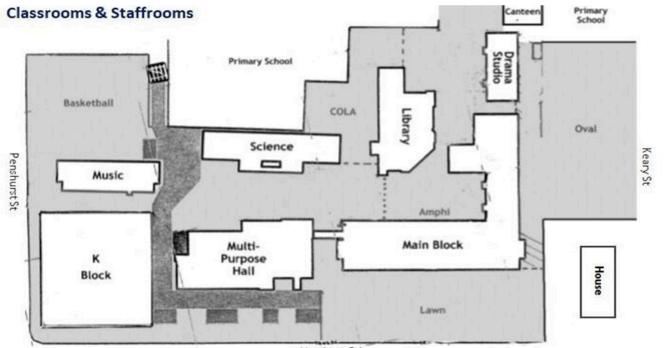

## **Classrooms and Staff rooms**

Mowbray Rd

| Block                         | Classrooms             | Staff rooms                                                                                         |
|-------------------------------|------------------------|-----------------------------------------------------------------------------------------------------|
| Main - Ground floor           | 4 to 9, T1 to T3       | TAS, Languages, Senior Executive,<br>Counsellor, Student Support Officer, HT<br>Wellbeing, HT Admin |
| Main - Upstairs               | 10 to 19, T20, T21, 22 | Maths, Social Science, Careers                                                                      |
| Main - Lower (entry outside)  | A1 to A4               | Art                                                                                                 |
| K Block - ground floor (pink) | K1 to K3               | EAL/D, English, Drama, History                                                                      |
| K Block - 1st floor (blue)    | K11 to K18             | -                                                                                                   |
| K Block - 2nd floor (green)   | K21 to K26             | -                                                                                                   |
| K Block Balcony               | KBAL                   | -                                                                                                   |
| Music                         | M1 to M3               | Music                                                                                               |
| Science                       | S1 to S5               | Science, PDHPE                                                                                      |
| Multi-Purpose Hall            | MPH                    | -                                                                                                   |
| Library                       | LIB1 and LIB2          | Library, IT Contractor                                                                              |
| Drama Studio                  | STU                    | Learning Support                                                                                    |
| House                         | H1 to H4               | -                                                                                                   |
| Demountables                  | D1 and D2              | -                                                                                                   |