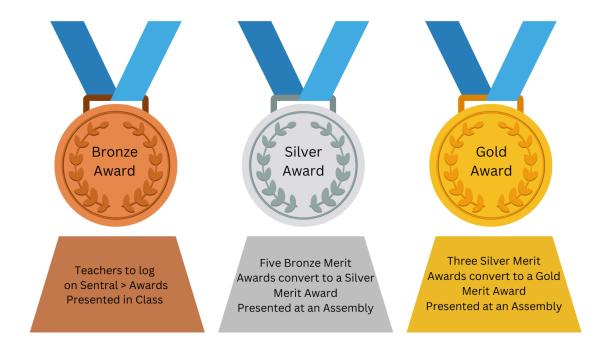

and<br>internal/external activity providers and<br>follow our school procedures. | Advocate for my own safety and the<br>safety of others by being an active<br>bystander.                      | Attend school every day possible to<br>enhance my learning and<br>wellbeing opportunities.                         |



## **Merit Award Scheme**

Merit Certificates are issued to students by staff for following the school rules and expectations either inside or outside the classroom. Bronze, Silver and Gold Award certificates are presented at the Year and School Assemblies to students who have shown:

Effective learning habits Achievements/engagement in class and/or outside the classroom Improvement in learning Demonstration of creativity, flexibility and critical thinking Achieving personal best



Silver assemblies are run each term/semester depending on the number of Bronze awards issued. Gold awards are presented at the end of the year.



## **Classroom Expectation**

### Positive Approaches to behaviour

- Engaging lessons
- Explicit teaching of expected behaviour
- Positive relationships and connections
- Merit Award program

#### In class, students must

Respect other students and their teachers Follow class rules and follow the teacher's directions Strive for the highest standards in learning Resolve conflict respectfully, calmly and fairly Attend all classes and be punctual at all times Use technology responsibly Not use mobile phones Wear correct school uniform (school or sports)



Student Not meeting expectation

#### Student Warned

Class teacher engages with restorati